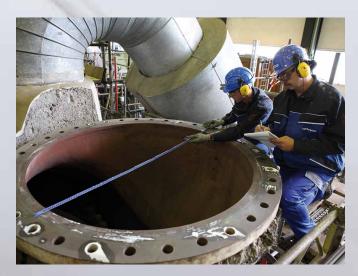

The excellent cooperation and our proven expertise enabled us to win another extensive service contract just one month later.

• The deployment for one of our service engineers started in May 2010 at one of the largest refineries in Europe. Over a 42-day period, our sealing expert supported both the refinery team and the local valves service partner. The services provided included measuring the dimensions and recording the stuffing box housings of over 600 valves and cutting gaskets made from graphite, PTFE and fiber materials on site. In addition, special

graphite-valve cover rings and Kammprofile gaskets were supplied with diameters up to 800 mm.

After successful completion of this assignment, one year later the customer booked a two-man EagleBurgmann service team and our trailer with the mobile CNC knife cutter for gaskets for 26 days on-site service.