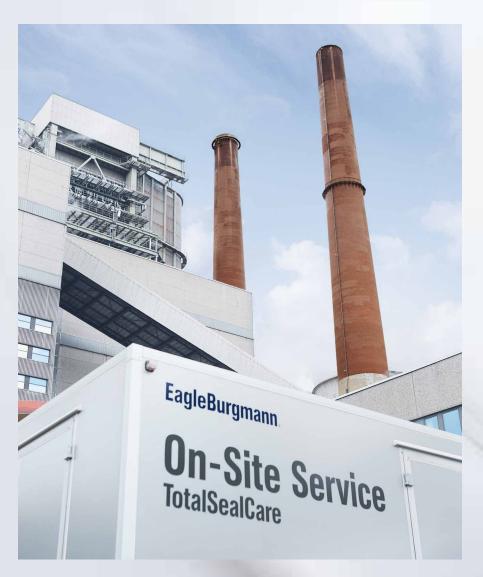

# **TotalSealCare On-Site Service**

The EagleBurgmann TotalSealCare service offers a flexible and modular package for every call-out situation and to meet all local requirements. The "On-Site Service" module for packings and gaskets has proven successful over many years in a number of different industrial fields.

Here, EagleBurgmann provides a specifically-tailored service within the system with its ideally-equipped service units in the form of trailers or containers. Perhaps your need is for procurement, provision and production of gaskets, deployment of experienced sealing experts for valves and pumps or special jobs such as machining seal surfaces on site. None of these are a problem for our wideranging service portfolio.

## Satisfactory solutions to service requirements: two case studies

• In June 2009, one of our service trailers was called out to a German brown coal power station. Equipped with the necessary special machinery and tools, and accompanied by an EagleBurgmann expert in packings and gaskets for valves and flanged connections, it was able to fulfill a number of customer wishes over a period of 21 days. The deployment covered providing technical advice and support for the power station team, and particularly the conversion of regulating valves to sealing sets with live-loading systems. Another major feature of this deployment was the direct provision or urgent supply of gaskets and sealing materials, and the correct cutting to size of gaskets and compression packings.