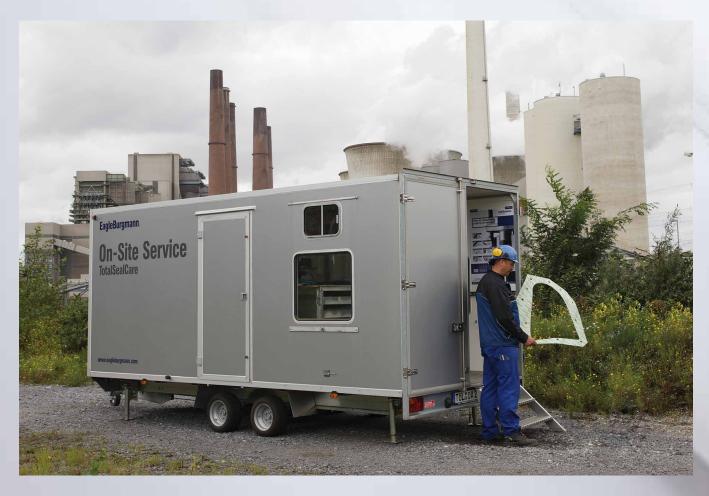

# **TotalSealCare On-Site Service**

The EagleBurgmann TotalSealCare service offers a flexible and modular package for every call-out situation and to meet all local requirements. The "On-Site Service" module for packings and gaskets has proven successful over many years in a number of different industrial fields.

Here, EagleBurgmann provides a specifically-tailored service within the system with its ideally-equipped service units in the form of trailers or containers. Perhaps your need is for procurement, provision and production of gaskets, deployment of experienced sealing experts for valves and pumps or special jobs such as machining seal surfaces on site. None of these are a problem for our wideranging service portfolio.

## Satisfactory solutions to service requirements: two case studies

• In June 2009, one of our service trailers was called out to a German brown coal power station. Equipped with the necessary special machinery and tools, and accompanied by an EagleBurgmann expert in packings and gaskets for valves and flanged connections, it was able to fulfill a number of customer wishes over a period of 21 days. The deployment covered providing technical advice and support for the power station team, and particularly the conversion of regulating valves to sealing sets with live-loading systems. Another major feature of this deployment was the direct provision or urgent supply of gaskets and sealing materials, and the correct cutting to size of gaskets and compression packings.